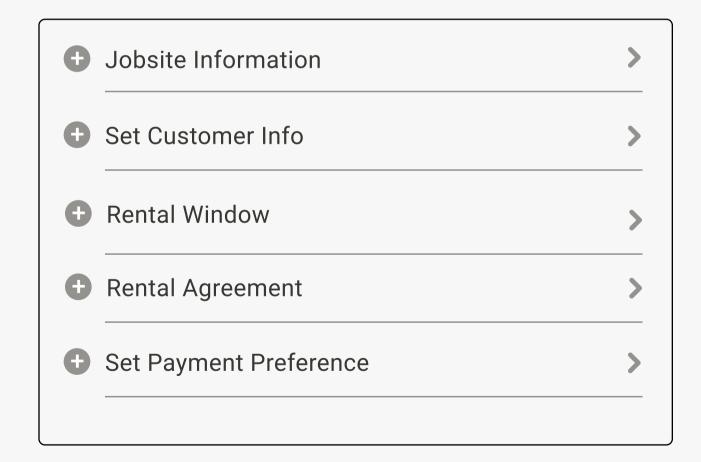

| SET CONTACT INFO            |            |  |
|-----------------------------|------------|--|
| Total                       | \$774.47   |  |
| Tax                         | \$53.97    |  |
| Subtotal                    | \$720.50   |  |
| Environmental Fee           | \$7.50<br> |  |
| REP® Cost                   | \$45.00    |  |
| Refundable Security Deposit | \$60.00    |  |
| Delivery Fee                | \$154.00   |  |
| Pickup Fee                  | \$154.00   |  |
| 19 ft Electric Scissor Lift | \$300.00   |  |

Set Customer Info

**Rental Window** 

Rental Agreement

Set Payment Preference















#### **Order Summary** 19 ft Electric Scissor Lift \$300.00 Pickup Fee \$154.00 Delivery Fee \$154.00 \$60.00 Refundable Security Deposit REP® Cost \$45.00 **Environmental Fe