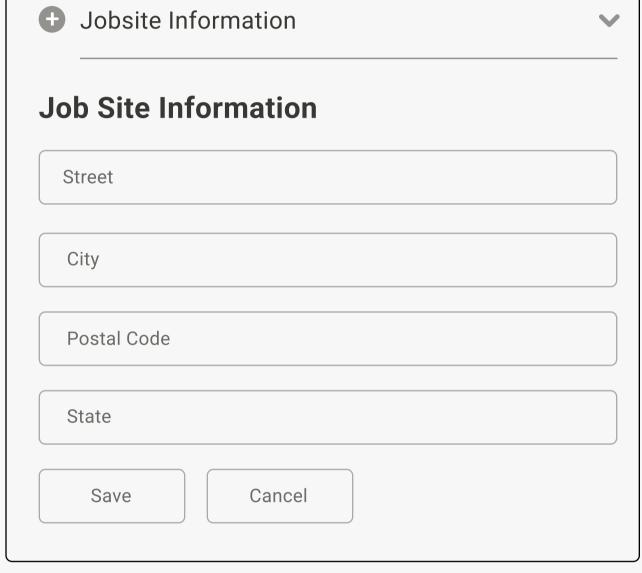

| SET CONTACT INFO            |            |  |
|-----------------------------|------------|--|
| Total                       | \$774.47   |  |
| Tax                         | \$53.97    |  |
| Subtotal                    | \$720.50   |  |
| Environmental Fee           | \$7.50<br> |  |
| REP® Cost                   | \$45.00    |  |
| Refundable Security Deposit | \$60.00    |  |
| Delivery Fee                | \$154.00   |  |
| Pickup Fee                  | \$154.00   |  |
| 19 ft Electric Scissor Lift | \$300.00   |  |

Set Customer Info

**Rental Window** 

Rental Agreement

Set Payment Preference















#### **Order Summary** 19 ft Electric Scissor Lift \$300.00 Pickup Fee \$154.00 Delivery Fee \$154.00 \$60.00 Refundable Security Deposit REP® Cost \$45.00 **Environmental Fee** \$7.50 Subtotal \$720.50 \$53.97 Tax \$774.47 **Total SET CONTACT INFO**















| 19 ft Electric Scissor Lift              | \$300.00 |
|------------------------------------------|----------|
|                                          | \$154.00 |
| Pickup Fee                               | \$154.00 |
| Delivery Fee Refundable Security Deposit | \$60.00  |
| REP® Cost                                | \$45.00  |
| Environmental Fee                        | \$7.50   |
| Subtotal                                 | \$720.50 |
| Tax                                      | \$53.97  |
| Total