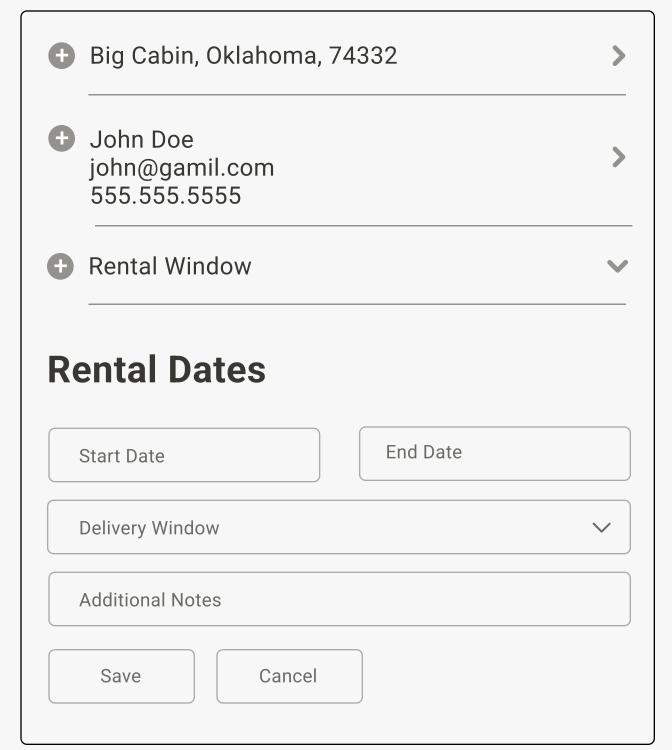

Set Customer Info

**Rental Window** 

Rental Agreement

Set Payment Preference

Phone Number

PO Number

Save

Cancel