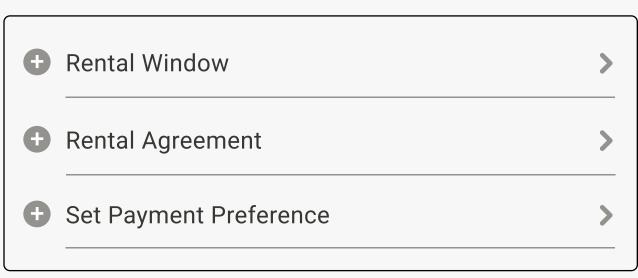

| SET CONTACT INFO            |            |  |
|-----------------------------|------------|--|
| Total                       | \$774.47   |  |
| Tax                         | \$53.97    |  |
| Subtotal                    | \$720.50   |  |
| Environmental Fee           | \$7.50<br> |  |
| REP® Cost                   | \$45.00    |  |
| Refundable Security Deposit | \$60.00    |  |
| Delivery Fee                | \$154.00   |  |
| Pickup Fee                  | \$154.00   |  |
| 19 ft Electric Scissor Lift | \$300.00   |  |

Set Customer Info

**Rental Window** 

Rental Agreement

Set Payment Preference















#### **Order Summary** 19 ft Electric Scissor Lift \$300.00 Pickup Fee \$154.00 Delivery Fee \$154.00 \$60.00 Refundable Security Deposit REP® Cost \$45.00 **Environmental Fee** \$7.50 Subtotal \$720.50 \$53.97 Tax \$774.47 **Total SET CONTACT INFO**















| 19 ft Electric Scissor Lift              | \$300.00 |
|------------------------------------------|----------|
|                                          | \$154.00 |
| Pickup Fee                               | \$154.00 |
| Delivery Fee Refundable Security Deposit | \$60.00  |
| REP® Cost                                | \$45.00  |
| Environmental Fee                        | \$7.50   |
| Subtotal                                 | \$720.50 |
| Tax                                      | \$53.97  |
| Total