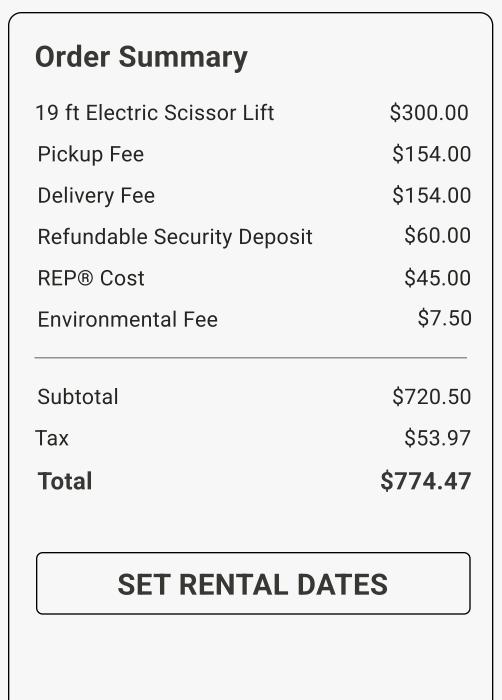

| SET CONTACT INFO            |            |  |
|-----------------------------|------------|--|
| Total                       | \$774.47   |  |
| Tax                         | \$53.97    |  |
| Subtotal                    | \$720.50   |  |
| Environmental Fee           | \$7.50<br> |  |
| REP® Cost                   | \$45.00    |  |
| Refundable Security Deposit | \$60.00    |  |
| Delivery Fee                | \$154.00   |  |
| Pickup Fee                  | \$154.00   |  |
| 19 ft Electric Scissor Lift | \$300.00   |  |

#### **Order Summary** 19 ft Electric Scissor Lift \$300.00 Pickup Fee \$154.00 Delivery Fee \$154.00 \$60.00 Refundable Security Deposit REP® Cost \$45.00 **Environmental Fee** \$7.50 Subtotal \$720.50 \$53.97 Tax \$774.47 **Total SET CONTACT INFO**

| 19 ft Electric Scissor Lift              | \$300.00 |
|------------------------------------------|----------|
|                                          | \$154.00 |
| Pickup Fee                               | \$154.00 |
| Delivery Fee Refundable Security Deposit | \$60.00  |
| REP® Cost                                | \$45.00  |
| Environmental Fee                        | \$7.50   |
| Subtotal                                 | \$720.50 |
| Tax                                      | \$53.97  |
| Total                                    | \$774.47 |
| SUBMIT                                   |          |

#### **Order Summary** 19 ft Electric Scissor Lift \$300.00 \$154.00 Pickup Fee \$154.00 Delivery Fee \$60.00 Refundable Security Deposit REP® Cost \$45.00 **Environmental Fee** \$7.50 Subtotal \$720.50 \$53.97 Tax \$774.47 **Total SET PAYMENT PREFERENCE**