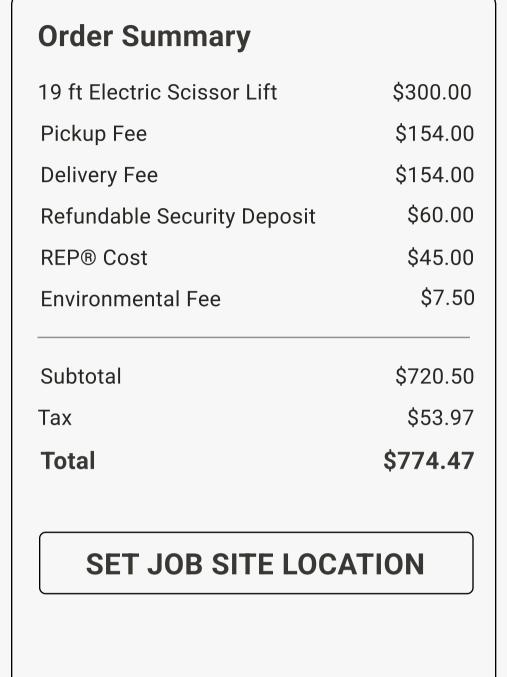

| SET CONTACT INFO            |            |  |
|-----------------------------|------------|--|
| Total                       | \$774.47   |  |
| Tax                         | \$53.97    |  |
| Subtotal                    | \$720.50   |  |
| Environmental Fee           | \$7.50<br> |  |
| REP® Cost                   | \$45.00    |  |
| Refundable Security Deposit | \$60.00    |  |
| Delivery Fee                | \$154.00   |  |
| Pickup Fee                  | \$154.00   |  |
| 19 ft Electric Scissor Lift | \$300.00   |  |

#### **Order Summary** 19 ft Electric Scissor Lift \$300.00 Pickup Fee \$154.00 Delivery Fee \$154.00 \$60.00 Refundable Security Deposit REP® Cost \$45.00 **Environmental Fee** \$7.50 Subtotal \$720.50 \$53.97 Tax \$774.47 **Total SET CONTACT INFO**

| 19 ft Electric Scissor Lift              | \$300.00 |
|------------------------------------------|----------|
|                                          | \$154.00 |
| Pickup Fee                               | \$154.00 |
| Delivery Fee Refundable Security Deposit | \$60.00  |
| REP® Cost                                | \$45.00  |
| Environmental Fee                        | \$7.50   |
| Subtotal                                 | \$720.50 |
| Tax                                      | \$53.97  |
| Total                                    | \$774.47 |
| SUBMIT                                   |          |

#### **Order Summary** 19 ft Electric Scissor Lift \$300.00 \$154.00 Pickup Fee \$154.00 Delivery Fee \$60.00 Refundable Security Deposit REP® Cost \$45.00 **Environmental Fee** \$7.50 Subtotal \$720.50 \$53.97 Tax \$774.47 **Total SET PAYMENT PREFERENCE**