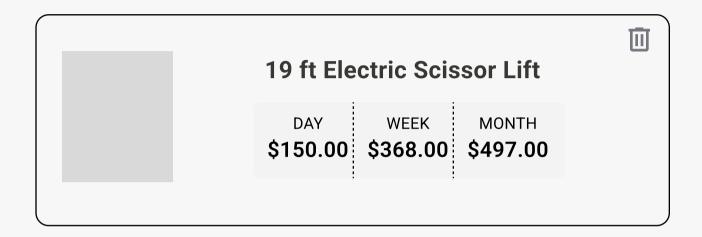

| SET CONTACT INFO            |            |  |
|-----------------------------|------------|--|
| Total                       | \$774.47   |  |
| Tax                         | \$53.97    |  |
| Subtotal                    | \$720.50   |  |
| Environmental Fee           | \$7.50<br> |  |
| REP® Cost                   | \$45.00    |  |
| Refundable Security Deposit | \$60.00    |  |
| Delivery Fee                | \$154.00   |  |
| Pickup Fee                  | \$154.00   |  |
| 19 ft Electric Scissor Lift | \$300.00   |  |

#### **Order Summary** 19 ft Electric Scissor Lift \$300.00 Pickup Fee \$154.00 Delivery Fee \$154.00 \$60.00 Refundable Security Deposit REP® Cost \$45.00 **Environmental Fee** \$7.50 Subtotal \$720.50 \$53.97 Tax \$774.47 **Total SET CONTACT INFO**

| 19 ft Electric Scissor Lift              | \$300.00 |
|------------------------------------------|----------|
|                                          | \$154.00 |
| Pickup Fee                               | \$154.00 |
| Delivery Fee Refundable Security Deposit | \$60.00  |
| REP® Cost                                | \$45.00  |
| Environmental Fee                        | \$7.50   |
| Subtotal                                 | \$720.50 |
| Tax                                      | \$53.97  |
| Total                                    | \$774.47 |
| SUBMIT                                   |          |

#### **Order Summary** 19 ft Electric Scissor Lift \$300.00 \$154.00 Pickup Fee \$154.00 Delivery Fee \$60.00 Refundable Security Deposit REP® Cost \$45.00 **Environmental Fee** \$7.50 Subtotal \$720.50 \$53.97 Tax \$774.47 **Total SET PAYMENT PREFERENCE**