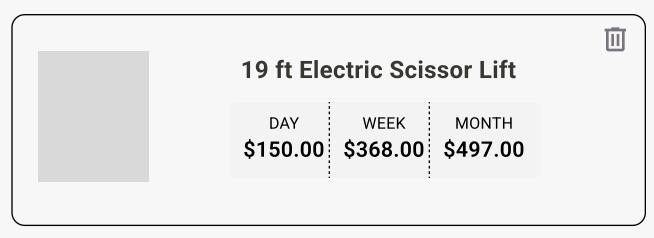

| SET CONTACT INFO            |            |  |
|-----------------------------|------------|--|
| Total                       | \$774.47   |  |
| Tax                         | \$53.97    |  |
| Subtotal                    | \$720.50   |  |
| Environmental Fee           | \$7.50<br> |  |
| REP® Cost                   | \$45.00    |  |
| Refundable Security Deposit | \$60.00    |  |
| Delivery Fee                | \$154.00   |  |
| Pickup Fee                  | \$154.00   |  |
| 19 ft Electric Scissor Lift | \$300.00   |  |

#### **Order Summary** 19 ft Electric Scissor Lift \$300.00 Pickup Fee \$154.00 Delivery Fee \$154.00 \$60.00 Refundable Security Deposit REP® Cost \$45.00 **Environmental Fee** \$7.50 Subtotal \$720.50 \$53.97 Tax \$774.47 **Total SET CONTACT INFO**

| 19 ft Electric Scissor Lift              | \$300.00 |
|------------------------------------------|----------|
|                                          | \$154.00 |
| Pickup Fee                               | \$154.00 |
| Delivery Fee Refundable Security Deposit | \$60.00  |
| REP® Cost                                | \$45.00  |
| Environmental Fee                        | \$7.50   |
| Subtotal                                 | \$720.50 |
| Tax                                      | \$53.97  |
| Total                                    | \$774.47 |
| SUBMIT                                   |          |

#### **Order Summary** 19 ft Electric Scissor Lift \$300.00 \$154.00 Pickup Fee \$154.00 Delivery Fee \$60.00 Refundable Security Deposit REP® Cost \$45.00 **Environmental Fee** \$7.50 Subtotal \$720.50 \$53.97 Tax \$774.47 **Total SET PAYMENT PREFERENCE**