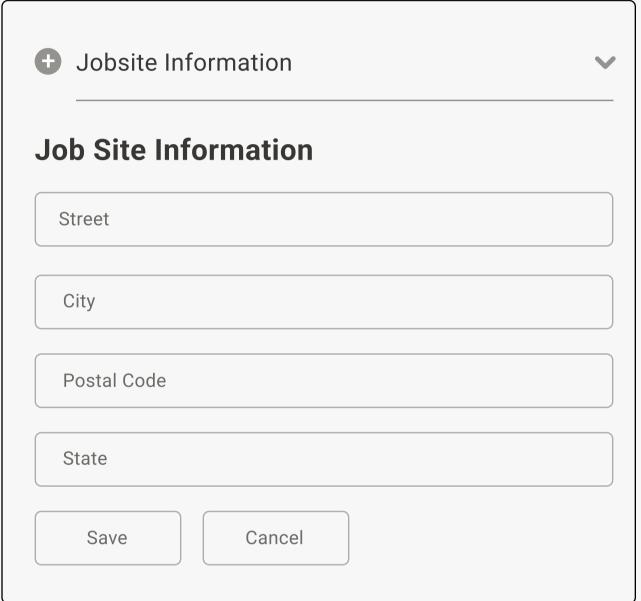

| SET CONTACT INFO            |            |  |
|-----------------------------|------------|--|
| Total                       | \$774.47   |  |
| Tax                         | \$53.97    |  |
| Subtotal                    | \$720.50   |  |
| Environmental Fee           | \$7.50<br> |  |
| REP® Cost                   | \$45.00    |  |
| Refundable Security Deposit | \$60.00    |  |
| Delivery Fee                | \$154.00   |  |
| Pickup Fee                  | \$154.00   |  |
| 19 ft Electric Scissor Lift | \$300.00   |  |

Set Customer Info

**Rental Window** 

Rental Agreement

Set Payment Preference















#### **Order Summary** 19 ft Electric Scissor Lift \$300.00 Pickup Fee \$154.00 Delivery Fee \$154.00 \$60.00 Refundable Security Deposit REP® Cost \$45.00 **Environmental Fee** \$7.50 Subtotal \$720.50 \$53.97 Tax \$774.47 **Total SET CONTACT INFO**















| 19 ft Electric Scissor Lift              | \$300.00 |
|------------------------------------------|----------|
|                                          | \$154.00 |
| Pickup Fee                               | \$154.00 |
| Delivery Fee Refundable Security Deposit | \$60.00  |
| REP® Cost                                | \$45.00  |
| Environmental Fee                        | \$7.50   |
| Subtotal                                 | \$720.50 |
| Tax                                      | \$53.97  |
| Total