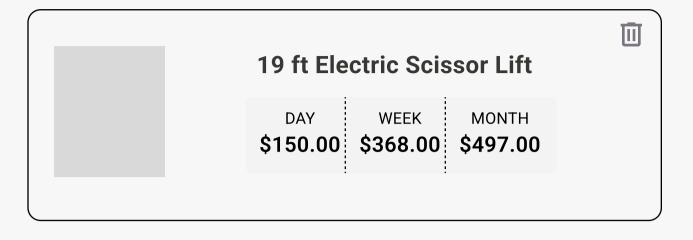

| SET CONTACT INFO            |            |  |
|-----------------------------|------------|--|
| Total                       | \$774.47   |  |
| Tax                         | \$53.97    |  |
| Subtotal                    | \$720.50   |  |
| Environmental Fee           | \$7.50<br> |  |
| REP® Cost                   | \$45.00    |  |
| Refundable Security Deposit | \$60.00    |  |
| Delivery Fee                | \$154.00   |  |
| Pickup Fee                  | \$154.00   |  |
| 19 ft Electric Scissor Lift | \$300.00   |  |

#### **Order Summary** 19 ft Electric Scissor Lift \$300.00 Pickup Fee \$154.00 Delivery Fee \$154.00 \$60.00 Refundable Security Deposit REP® Cost \$45.00 **Environmental Fee** \$7.50 Subtotal \$720.50 \$53.97 Tax \$774.47 **Total SET CONTACT INFO**

| 19 ft Electric Scissor Lift              | \$300.00 |
|------------------------------------------|----------|
|                                          | \$154.00 |
| Pickup Fee                               | \$154.00 |
| Delivery Fee Refundable Security Deposit | \$60.00  |
| REP® Cost                                | \$45.00  |
| Environmental Fee                        | \$7.50   |
| Subtotal                                 | \$720.50 |
| Tax                                      | \$53.97  |
| Total                                    | \$774.47 |
| SUBMIT                                   |          |

#### **Order Summary** 19 ft Electric Scissor Lift \$300.00 \$154.00 Pickup Fee \$154.00 Delivery Fee \$60.00 Refundable Security Deposit REP® Cost \$45.00 **Environmental Fee** \$7.50 Subtotal \$720.50 \$53.97 Tax \$774.47 **Total SET PAYMENT PREFERENCE**