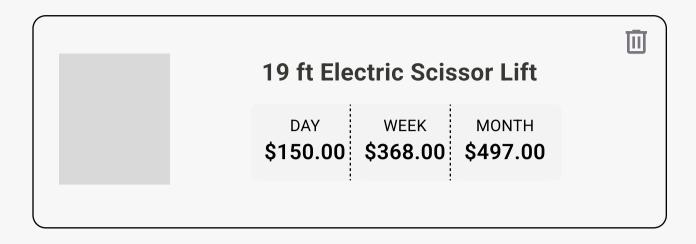

| SET CONTACT INFO            |            |  |
|-----------------------------|------------|--|
| Total                       | \$774.47   |  |
| Tax                         | \$53.97    |  |
| Subtotal                    | \$720.50   |  |
| Environmental Fee           | \$7.50<br> |  |
| REP® Cost                   | \$45.00    |  |
| Refundable Security Deposit | \$60.00    |  |
| Delivery Fee                | \$154.00   |  |
| Pickup Fee                  | \$154.00   |  |
| 19 ft Electric Scissor Lift | \$300.00   |  |

#### **Order Summary** 19 ft Electric Scissor Lift \$300.00 Pickup Fee \$154.00 Delivery Fee \$154.00 \$60.00 Refundable Security Deposit REP® Cost \$45.00 **Environmental Fee** \$7.50 Subtotal \$720.50 \$53.97 Tax \$774.47 **Total SET CONTACT INFO**

| 19 ft Electric Scissor Lift              | \$300.00 |
|------------------------------------------|----------|
|                                          | \$154.00 |
| Pickup Fee                               | \$154.00 |
| Delivery Fee Refundable Security Deposit | \$60.00  |
| REP® Cost                                | \$45.00  |
| Environmental Fee                        | \$7.50   |
| Subtotal                                 | \$720.50 |
| Tax                                      | \$53.97  |
| Total                                    | \$774.47 |
| SUBMIT                                   |          |

#### **Order Summary** 19 ft Electric Scissor Lift \$300.00 \$154.00 Pickup Fee \$154.00 Delivery Fee \$60.00 Refundable Security Deposit REP® Cost \$45.00 **Environmental Fee** \$7.50 Subtotal \$720.50 \$53.97 Tax \$774.47 **Total SET PAYMENT PREFERENCE**